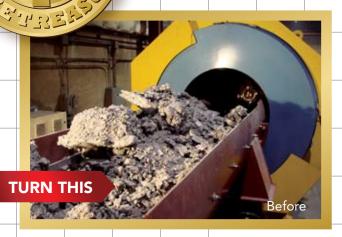

## RECOVER THE TREASURE IN YOUR WASTE STREAM

**DIDION**° CAN SHOW YOU HOW TO

Did you ever wonder how much valuable metal is going

out the back door of your plant? Our customers are amazed with the money recovered from the material going to landfill or being recovered by someone else. It's very difficult to imagine the hidden treasure as you look at a big, ugly dusty pile of slag or dross.