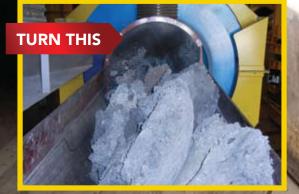

## RECOVER THE TREASURE IN YOUR WASTE STREAM

**DIDION**° CAN SHOW YOU HOW TO

Did you ever wonder how much valuable metal is going

out the back door of your plant? Our customers are amazed with the money recovered from the material going to landfill or being recovered by someone else. It's very difficult to imagine the hidden treasure as you look at a big, ugly dusty pile of slag or dross.