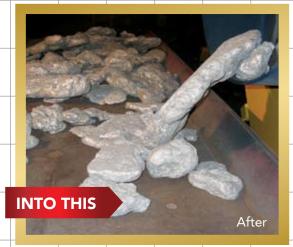

## RECOVER THE TREASURE IN YOUR WASTE STREAM

**DIDION**° CAN SHOW YOU HOW TO

Did you ever wonder how much valuable metal is going

out the back door of your plant? Our customers are amazed with the money recovered from the material going to landfill or being recovered by someone else. It's very difficult to imagine the hidden treasure as you look at a big, ugly dusty pile of slag or dross.

It's also very exciting for everyone when you recover huge savings that go directly to the bottom line. Customers have reported savings in excess of 200%.

Installations: Aluminum, Brass, Copper, Iron, Nickel, Steel/Stainless, and Specialty Alloys.