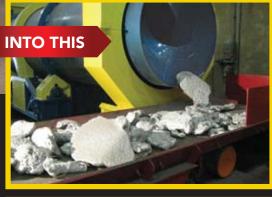

## RECOVER THE TREASURE IN YOUR WASTE STREAM

**DIDION**° CAN SHOW YOU HOW TO

Did you ever wonder how much valuable metal is going

out the back door of your plant? Our customers are amazed with the money recovered from the material going to landfill or being recovered by someone else. It's very difficult to imagine the hidden treasure as you look at a big, ugly dusty pile of slag or dross.

It's also very exciting for everyone when you recover huge savings that go directly to the bottom line. Customers have reported savings in excess of 200%.

Installations: Aluminum, Brass, Copper, Iron, Nickel, Steel/Stainless, and Specialty Alloys.